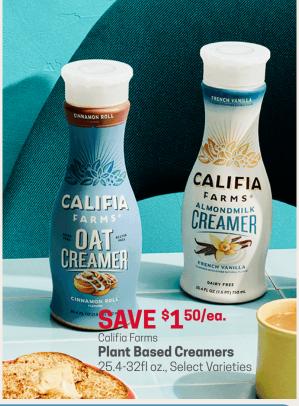

#### **EVERYTHING GROCERY**

**SAVE** \$130

Alexandre Family Farm
Organic Grass Fed
Yogurt

24oz., Select Varieties \$4.99

SAVE \$2

Indigo Wild **Laundry Soap** 

32fl oz., Select Varieties \$7.99

**SAVE UP TO \$11**99