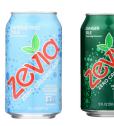

**SAVE** \$298 Alkaline 88 **Alkaline Water** 1gallon., Select Varieties 2/\$9

**SAVE** \$598 Cascadian Farm Cereal 9-15oz., Select Varieties 2/\$8

**SAVE** \$198 From the Ground Up **Crackers**, Pretzel **Twists,& Tortilla Chips** 3.5-4.5oz., Select Varieties 2/\$7