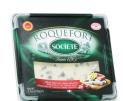

#### SPECIALTY

\$**7**99/ea.

Graziers **Raw Milk Cheese** 

8oz., All Varieties SAVE \$3/ea.

2/\$10

Societe **Roquefort Wedge** 

3.5oz. SAVE \$1.99/ea.

Wine Wednesday! Buy a Case, Get 30% Off! Build Your **Own Custom Case!** 