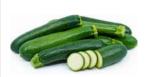

#### ORGANIC PRODUCE

\$199/lb.
ORGANIC
Green Zucchini
Squash
SAVE \$1/lb.

\$199/lb.
ORGANIC
Yellow Squash
SAVE \$1.50/lb.

\$169/lb.
ORGANIC
White Onions
SAVE .80¢/lb.

\$119/lb.
ORGANIC
Yukon Gold
Potatoes
SAVE \$1.30/lb.