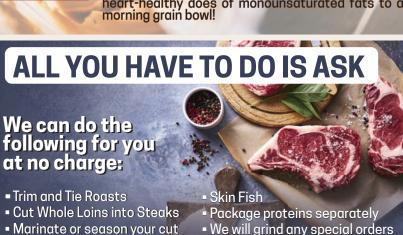

## FRESH IS THE WAY TO GO

There's no place for hydrogenated oils or added sugar in Earth Fare's natural nut butters from the Bulk Department!

Grinding your own nut butter ensures it will be free of added oil, sugar, and salt. And perhaps the most noteworthy benefit is the cost savings!

Nut butters can be used as emulsifiers for sauces and dressings, blended into smoothies, and can add a heart-healthy does of monounsaturated fats to any morning grain bowl!