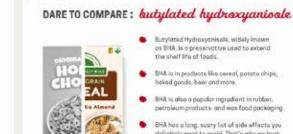

**\$7**99 Spectrum Culinary **Cooking Oil Spray** 16oz. SAVE UP TO \$2

Field Day **Coconut Water** 1L., Select Varieties SAVE .98¢ ON 2

Subylated Hydroxyonisole, widely known as 5HA, is a preservative used to extend the shelf life of foods.

BREAK DOWN

BHA is in products like cereal, potato chips, taked goods, beer and man

8HA is also a popular ingradient in rubbar, petroleum products, and wax food packaging

SHA has a long, scary list of side effects you definitely want to avoid. That's why we bod SHA and other harmful preservatives from

See our full bootlist at EarthFare.com