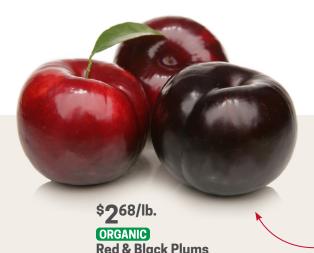

Plums are your top choice for vitamin K—two of these plump purple fruits give you about one 10th of your daily vitamin K needs.

fruits give you about one 10th of your daily vitamin

**ORGANIC PRODUCE** 2/<sup>\$</sup>6 2/\$7 ORGANIC 3/<sup>\$</sup>5 Whole or Sliced 2/\$3 \$**1** 88/lb. ORGANIC ORGANIC **Baby Bella Blueberries** ORGANIC Red, Yellow, & Orange ORGANIC Mushrooms **Cripps Pink Apples Bell Peppers** Celery 1 Pint 8 oz. WILD CAUGHT SEAFOOD FROM OUR BUTCHER \$**13**99/lb. \$1 299/lb. \$**12**99/lb. WILD CAUGHT WILD CAUGHT \$**3**99/lb. \$1 599/lb. **GRASS-FED** Large American **Fresh Alaskan Bone -In and Boneless GRASS-FED GRASS-FED** Salmon Shrimp **Ribeyes & NY Strips Ground Round Filet Mignon** From the Seafood Dept. From the Seafood Dept. **EVERYTHING GROCERY** LATEJULY ali'hou Ren Sali **2/**\$6 2/\$6 \$**3**99 \$699 2/\$9 GT's **Organic Valley** Late July ORGANIC ORGANIC Cali'flour Foods ORGANIC La Croix Pizza Kombucha Cheese **Tortilla Chips Sparkling Water** 9.2-9.95 oz., All Varieties 16 oz., All Varieties 6 oz., Select Varieties 5.5-6 oz., Select Varieties 12 Pack. All Varieties